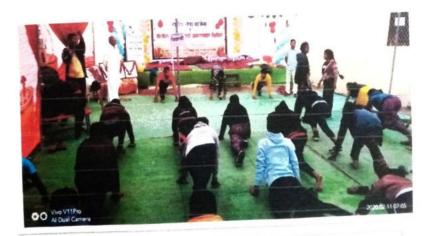

|
|   | 84/03/305  | े योगासने व प्राणायम                                  | 4 00 9 5 00 |                                    |
|   | 88/03/505  | ० योगासने व प्राणायम                                  | 4 an d      | श्री वधावशी पंघभाई.<br>धनी मुप्टेक |

अशाप्रकारे सहा दिवस आसने सकाळी प्राणायम व योगायने प्रशिष्यण नेण्यात आले. प्राणायमामुळे होणारे फायदे विद्याध्यांना पटवृत देण्यात आले.

Principal I/c.
Dr Ambad and a good Social Work, Vallet H.V.

### 2019-20

## **Photographs**

# डॉ. आंबेडकर कॉलेज ऑफ सोशल वर्क,वर्धा योग साधना व प्राणायाम प्रशिक्षण पडेगांव

दि. १०/०२/२०२० ते १६/०२/२०२०



योग व प्राणायाम चे प्रशिक्षणे देतांना श्री वसंतजी पचंभाई







# डॉ. आंबेडकर कॉलेज ऑफ सोशल वर्क,वर्धा योग साधना व प्राणायाम प्रशिक्षण पडेगांव

दि. १०/०२/२०२० ते १६/०२/२०२०





योग व प्राणायाम करतांना विद्यार्थी

Principal I/c.

Dr. Ambedkar College of Social
Work, WARDHA

### 2021-22

### **Covid-19 Vaccination Programme**

# कोविड — 19 प्रतिबंधात्मक लसीकरण शिबीराचे आयोजन

दि. २९/१०/ २०२२

वार- शनिवार

वेळ - सकाळी १०.००

स्थळ - डॉ. आंबेडकर कॉलेज ऑफ सोशल वर्क

महाराष्ट्र शासनाच्या युवा स्वास्थ अभियानांतर्गत राष्ट्रीय सेवा योजनाव्दारे व प्राथमिक आरोग्य केंद्र , वायफळ यांचे सौजन्याने महाविद्यालयात कोविड — १९ प्रतिबंधात्मक लसीकरण कार्यक्रमाचे आयोजन करण्यात आले होते. यावेळी प्राथमिक आरोग्य केंद्र वायफळ येथिल वैदयकीय अधिकारी व परीचारीकांची चम् लसीकरणासाठी उपस्थित होत.

या लसीकरण कार्यक्रमात महाविद्यालयातील रासेयो स्वयंसेवकांनी महत्वाची भुमिका बजावली. कोविंड — १९ प्रतिबंधात्मक लस घेणा—यांचे यापुर्वी किती वेळा लसीकरण करणा—यांची आधारकार्ड नोंद करणे व त्यानंतर







दु