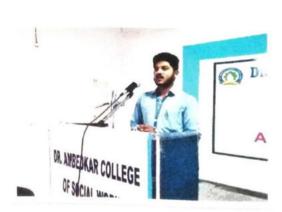

#### **Motivational Camp Report**

#### प्रेरणा शिबीर

देनांक : 03/08/2017

स्थळ ः डॉ. आंबेडकर कॉलेज ऑफ सोशल वर्क, वर्धा.

डॉ. आंबेडकर कॉलेज ऑफ सोशल वर्क, वर्धा येथे, दिनांक 03/08/2017 रोजी व्यक्तिमत्व विकास व सामाजिक प्रेरणा शिबीराचे आयोजन करण्यात आले. या कार्यक्रमाला उपस्थित प्रमुख अतिथी प्रा. प्रभाकरजी पुसदकर (नयी तालीम, सेवाग्राम, वर्षा.) अध्यक्ष प्राचार्य डॉ. मिलिंद सवाई उपस्थिती होते.

कार्यक्रमाची सुरूवात डॉ. बाबासाहेब आंबेडकर यांच्या प्रतिमेच्या पूजनाने झाली. व्यक्तिच्या सामाजिक दायित्वाचा विकास घडविण्याकरिता हा शिवीर घेण्यामागचा उद्देश होता. अतिथीपर भाषणात प्रा. प्रभाकरजी पुसदकर आपल्या शिक्षणाचा उपयोग समाजाकरिता जास्तीत जास्त कसा करता येईल यांची अनेक उदाहरणे पटवून दिली. मनुष्याच्या निरंतर प्रगतीस निरंतर वाचनाशिवाय दुसरा कोणताही पर्याय नसल्याचे त्यांनी टामपणे सांगितले. गरिबीतून वर आलेल्या अभ्यासू प्रवृत्तीमुळे थोर समाजसुधारक वैज्ञानिक आदी अनेक उदाहरणे त्यांनी आपल्या भाषणात पटवून दिले. समाजजिवनातून प्रेरणा कशी उपलब्ध होते व