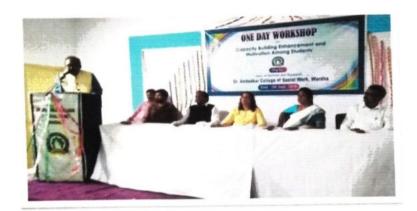

#### **Motivational Camp Report**

#### प्रेरणा शिबीर

देनांक : 03/08/2017

स्थळ ः डॉ. आंबेडकर कॉलेज ऑफ सोशल वर्क, वर्धा.

डॉ. आंबेडकर कॉलेज ऑफ सोशल वर्क, वर्धा येथे, दिनांक 03/08/2017 रोजी व्यक्तिमत्व विकास व सामाजिक प्रेरणा शिबीराचे आयोजन करण्यात आले. या कार्यक्रमाला उपस्थित प्रमुख अतिथी प्रा. प्रभाकरजी पुसदकर (नयी तालीम, सेवाग्राम, वर्षा.) अध्यक्ष प्राचार्य डॉ. मिलिंद सवाई उपस्थिती होते.

कार्यक्रमाची सुरूवात डॉ. बाबासाहेब आंबेडकर यांच्या प्रतिमेच्या पूजनाने झाली. व्यक्तिच्या सामाजिक दायित्वाचा विकास घडविण्याकरिता हा शिवीर घेण्यामागचा उद्देश होता. अतिथीपर भाषणात प्रा. प्रभाकरजी पुसदकर आपल्या शिक्षणाचा उपयोग समाजाकरिता जास्तीत जास्त कसा करता येईल यांची अनेक उदाहरणे पटवून दिली. मनुष्याच्या निरंतर प्रगतीस निरंतर वाचनाशिवाय दुसरा कोणताही पर्याय नसल्याचे त्यांनी टामपणे सांगितले. गरिबीतून वर आलेल्या अभ्यासू प्रवृत्तीमुळे थोर समाजसुधारक वैज्ञानिक आदी अनेक उदाहरणे त्यांनी आपल्या भाषणात पटवून दिले. समाजजिवनातून प्रेरणा कशी उपलब्ध होते व