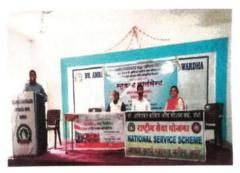

### Programme schedule

### डॉ. आंबेडकर कॉलेज ऑफ सोशल वर्क, वर्धा सत्र २०१७ — १८

### व्यक्तीमत्व विकास व सामाजिक प्रेरणा शिबिर

दिनांक -०३/०८/२०१७

वेळ — सकाळी १०.०० ते ४.००

स्थळ — सावित्रीबाई फुले सभागृह