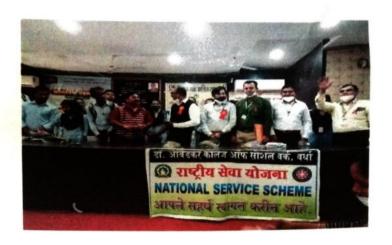

नांक : -०२/१२/२०२१

वेळ : - सकाळी ९.३० वाजता

स्थळ : — जिल्हा सामान्य रूग्णालय, वर्धा

### कार्यक्रमाचे उदेश

१ एच.आय.व्ही. / एडस रोग प्रतिबंधाविषयी विद्यार्थ्यामध्ये जनजागृती करणे.

२ एच.आय.व्ही. / एडस आजाराबदल विद्यार्थ्यामधील गैरसमज दुर करणे

३ एच.आय.व्ही. / एडस या आजाराविषयी प्रतिबंधात्मक उपायायोजनाचे विद्यार्थ्याना माहिती देणे.

#### कार्यक्रमाला उपस्थिती

प्रमुख पाहुणे : — डॉ. पुरूषोत्तम मडावी, शल्यचिकित्सक, जिल्हा

सामान्य रूग्णालय,वर्धा.

प्रमुख उपस्थिती : — डॉ. राठोड, निवासी वैदयकीय

अधिकारी जिल्हा सामान्य रूग्णालय,वर्धा.

कार्यक्रमाचे अध्यक्ष :- डॉ.चंदु पोपटकर,प्राध्यापक, कुंभलकर

कॉलेज ऑफ सोशलवर्क, वर्धा,

संचालन : — प्रा. पुनम येसंबरे,प्राध्यापक,

कुंभलकर कॉलेज ऑफ सोशलवर्क, वर्धा.

प्रास्ताविक : — डॉ. गंभीर जिल्हा सामान्य रूग्णालय, वर्धा

आभार प्रदर्शन : — प्रा. दिपक मगरदे,





या प्रसंगी जिल्हा शल्यचिकित्सक डॉ. पुरूषोत्मक मडावी यांनी एच.आय. व्ही / एडस् रोगाविषयाचे दुष्पपरिणाम विशद केले. निवासी वैदयकीय अधिकारी डॉ. राठोड यांनी एच.आय.व्ही बाधित रूग्णांचा तिस्स्कार न करता त्यांच्याशी आपुलकीने वागावे कारण, एडस् हा आजार स्पर्श केल्याने संसंग होत नाही. तर असुरक्षित संभोग, दुषित सुई दुषित स्क्तामुळे होतो. असे मत व्यक्त केले. एच. आय. व्ही / एडस् रूग्णांना समुपदेशन करणे अतिशय आवश्यक असते. त्यात वैदयकीय समाजकार्य कर्त्यांची भुमिका अतिशय महत्वाची असते असे विचार डॉ. चंदु पोपटकर यांनी यावेळी मांडले.

यांनतर जिल्हा सामान्य रूग्णालय येथे एच.आय. व्ही./ एडस विषयावर आधारित विविध स्पर्धांच्या पुरस्कारांचे वितरण करण्यात आले.

कार्यक्रम समारोपानंतर उपस्थित सर्व विदयार्थी व स्वंयसेवकाना अल्पोपहार देण्यात आला. या कार्यक्रमाला महाविद्यालयातील ३९ विदयार्थी व रासेयो स्वयंसेवक उपस्थित हो