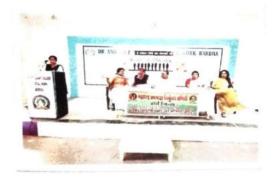

#### **Motivational Camp Report**

#### प्रेरणा शिबीर

देनांक : 03/08/2017

स्थळ ः डॉ. आंबेडकर कॉलेज ऑफ सोशल वर्क, वर्धा.

डॉ. आंबेडकर कॉलेज ऑफ सोशल वर्क, वर्धा येथे, दिनांक 03/08/2017 रोजी व्यक्तिमत्व विकास व सामाजिक प्रेरणा शिबीराचे आयोजन करण्यात आले. या कार्यक्रमाला उपस्थित प्रमुख अतिथी प्रा. प्रभाकरजी पुसदकर (नयी तालीम, सेवाग्राम, वर्षा.) अध्यक्ष प्राचार्य डॉ. मिलिंद सवाई उपस्थिती होते.

कार्यक्रमाची सुरूवात डॉ. बाबासाहेब आंबेडकर यांच्या प्रतिमेच्या पूजनाने झाली. व्यक्तिच्या सामाजिक दायित्वाचा विकास घडविण्याकरिता हा शिवीर घेण्यामागचा उद्देश होता. अतिथीपर भाषणात प्रा. प्रभाकरजी पुसदकर आपल्या शिक्षणाचा उपयोग समाजाकरिता जास्तीत जास्त कसा करता येईल यांची अनेक उदाहरणे पटवून दिली. मनुष्याच्या निरंतर प्रगतीस निरंतर वाचनाशिवाय दुसरा कोणताही पर्याय नसल्याचे त्यांनी टामपणे सांगितले. गरिबीतून वर आलेल्या अभ्यासू प्रवृत्तीमुळे थोर समाजसुधारक वैज्ञानिक आदी अनेक उदाहरणे त्यांनी आपल्या भाषणात पटवून दिले. समाजजिवनातून प्रेरणा कशी उपलब्ध होते व