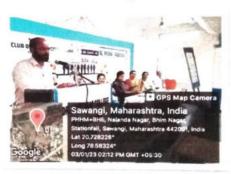

#### **Motivational Camp Report**

#### प्रेरणा शिबीर

देनांक : 03/08/2017

स्थळ ः डॉ. आंबेडकर कॉलेज ऑफ सोशल वर्क, वर्धा.

डॉ. आंबेडकर कॉलेज ऑफ सोशल वर्क, वर्धा येथे, दिनांक 03/08/2017 रोजी व्यक्तिमत्व विकास व सामाजिक प्रेरणा शिबीराचे आयोजन करण्यात आले. या कार्यक्रमाला उपस्थित प्रमुख अतिथी प्रा. प्रभाकरजी पुसदकर (नयी तालीम, सेवाग्राम, वर्षा.) अध्यक्ष प्राचार्य डॉ. मिलिंद सवाई उपस्थिती होते.

कार्यक्रमाची सुरूवात डॉ. बाबासाहेब आंबेडकर यांच्या प्रतिमेच्या पूजनाने झाली. व्यक्तिच्या सामाजिक दायित्वाचा विकास घडविण्याकरिता हा शिवीर घेण्यामागचा उद्देश होता. अतिथीपर भाषणात प्रा. प्रभाकरजी पुसदकर आपल्या शिक्षणाचा उपयोग समाजाकरिता जास्तीत जास्त कसा करता येईल यांची अनेक उदाहरणे पटवून दिली. मनुष्याच्या निरंतर प्रगतीस निरंतर वाचनाशिवाय दुसरा कोणताही पर्याय नसल्याचे त्यांनी टामपणे सांगितले. गरिबीतून वर आलेल्या अभ्यासू प्रवृत्तीमुळे थोर समाजसुधारक वैज्ञानिक आदी अनेक उदाहरणे त्यांनी आपल्या भाषणात पटवून दिले. समाजजिवनातून प्रेरणा कशी उपलब्ध होते व