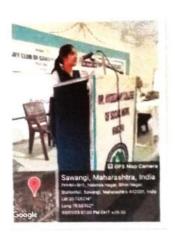

#### **Motivational Camp Report**

#### प्रेरणा शिबीर

देनांक : 03/08/2017

स्थळ ः डॉ. आंबेडकर कॉलेज ऑफ सोशल वर्क, वर्धा.

डॉ. आंबेडकर कॉलेज ऑफ सोशल वर्क, वर्धा येथे, दिनांक 03/08/2017 रोजी व्यक्तिमत्व विकास व सामाजिक प्रेरणा शिबीराचे आयोजन करण्यात आले. या कार्यक्रमाला उपस्थित प्रमुख अतिथी प्रा. प्रभाकरजी पुसदकर (नयी तालीम, सेवाग्राम, वर्षा.) अध्यक्ष प्राचार्य डॉ. मिलिंद सवाई उपस्थिती होते.

कार्यक्रमाची सुरूवात डॉ. बाबासाहेब आंबेडकर यांच्या प्रतिमेच्या पूजनाने झाली. व्यक्तिच्या सामाजिक दायित्वाचा विकास घडविण्याकरिता हा शिवीर घेण्यामागचा उद्देश होता. अतिथीपर भाषणात प्रा. प्रभाकरजी पुसदकर आपल्या शिक्षणाचा उपयोग समाजाकरिता जास्तीत जास्त कसा करता येईल यांची अनेक उदाहरणे पटवून दिली. मनुष्याच्या निरंतर प्रगतीस निरंतर वाचनाशिवाय दुसरा कोणताही पर्याय नसल्याचे त्यांनी टामपणे सांगितले. गरिबीतून वर आलेल्या अभ्यासू प्रवृत्तीमुळे थोर समाजसुधारक वैज्ञानिक आदी अनेक उदाहरणे त्यांनी आपल्या भाषणात पटवून दिले. समाजजिवनातून प्रेरणा कशी उपलब्ध होते व