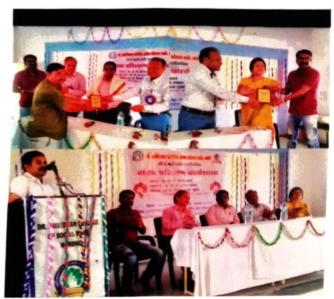

ति प्रेरणा व्यक्तिमत्व विकासाला कशी उपयुक्त ठरते. यावर सखोल अभ्यास असल्याचा अतिर्थीच्या भाषणात जावून आले. प्रत्येक व्यक्ति हा समाजाचे देन लागतो. ते देने निभवतांनाच तो स्वतःचा व समाजाचा विकास साधू शकतो. व्यक्तिमत्व विकास करतांना संप्रेषण कौशल्य, मुलाखतीचे कौशल्य, ऐकण्याचे कौशल्य, नियोजनाचे कौशल्य, अहवाल लिखाण कौशल्य तसेच निरिक्षण कौशल्य, मुल्याकंन इत्यादी कौशल्य कश्याप्रकारे विकसित करावे या शिवीरात मार्गदर्शन केले.

### Programme schedule

### व्यक्तीमत्व विकास व सामाजिक प्रेरणा शिबिर

दिनांक -०३/०८/२०१७

वेळ — सकाळी १०.०० ते ४.००

स्थळ — सावित्रीबाई फुले सभागृह

#### वेळापत्रक

| अ.क | विवरण                                               | वेळ            | प्रमुख वक्ते                                                                  |
|-----|-----------------------------------------------------|----------------|-------------------------------------------------------------------------------|
| 2   | विद्यार्थी नोंदणी                                   | ९.४५ ते ९.४५   | संचालन<br>प्रा. प्रविण इंगळे                                                  |
| 2   | शिबिराचे उदघाटन<br>दिपप्रज्वलन प्रतिमेला<br>अभिवादन | 9.84 90.00     | उदघाटक — प्राचार्य<br>डॉ. मिलिंद सवाई<br>डॉ. माभुरी झाडे,<br>डॉ. सुनिता भोईकर |
| 3   | पाहुण्याचे परिचय स्वागत                             | १०.०० ते       | डॉ. माभुरी झाडे                                                               |
| 8   | मार्गदर्शक व्यक्तीमत्व<br>विकास                     | १०.३० ते १२.०० | डॉ. प्रविण वानखेडे                                                            |
| 4   | चहा                                                 | १२.०० ते १२.३० |                                                                               |
| Ę   | मार्गदर्शक कौशल्य<br>विकास                          | १२.३० ते १.३०  | डॉ.प्रविण वानखेडे                                                             |
| 9   | मार्गदर्शक सामाजिक<br>प्रेरणा                       | १.३० ते ३.३०   | डॉ. प्रभाकर पुसदकर                                                            |
| ۷   | खुले संवाद                                          | ३.३० ते ४.१०   | डॉ. प्रभाकर पुसदकर<br>प्रा. प्रविण वानखेडे<br>प्रा. प्रविण इंगळे              |