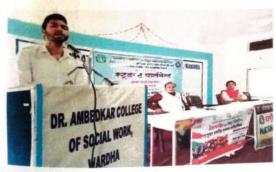

#### **Motivational Camp Report**

#### प्रेरणा शिबीर

देनांक : 03/08/2017

स्थळ ः डॉ. आंबेडकर कॉलेज ऑफ सोशल वर्क, वर्धा.

डॉ. आंबेडकर कॉलेज ऑफ सोशल वर्क, वर्धा येथे, दिनांक 03/08/2017 रोजी व्यक्तिमत्व विकास व सामाजिक प्रेरणा शिबीराचे आयोजन करण्यात आले. या कार्यक्रमाला उपस्थित प्रमुख अतिथी प्रा. प्रभाकरजी पुसदकर (नयी तालीम, सेवाग्राम, वर्षा.) अध्यक्ष प्राचार्य डॉ. मिलिंद सवाई उपस्थिती होते.

कार्यक्रमाची सुरूवात डॉ. बाबासाहेब आंबेडकर यांच्या प्रतिमेच्या पूजनाने झाली. व्यक्तिच्या सामाजिक दायित्वाचा विकास घडविण्याकरिता हा शिवीर घेण्यामागचा उद्देश होता. अतिथीपर भाषणात प्रा. प्रभाकरजी पुसदकर आपल्या शिक्षणाचा उपयोग समाजाकरिता जास्तीत जास्त कसा करता येईल यांची अनेक उदाहरणे पटवून दिली. मनुष्याच्या निरंतर प्रगतीस निरंतर वाचनाशिवाय दुसरा कोणताही पर्याय नसल्याचे त्यांनी टामपणे सांगितले. गरिबीतून वर आलेल्या अभ्यासू प्रवृत्तीमुळे थोर समाजसुधारक वैज्ञानिक आदी अनेक उदाहरणे त्यांनी आपल्या भाषणात पटवून दिले. समाजजिवनातून प्रेरणा कशी उपलब्ध होते व