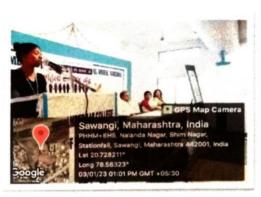

#### **Motivational Camp Report**

#### प्रेरणा शिबीर

देनांक : 03/08/2017

स्थळ ः डॉ. आंबेडकर कॉलेज ऑफ सोशल वर्क, वर्धा.

डॉ. आंबेडकर कॉलेज ऑफ सोशल वर्क, वर्धा येथे, दिनांक 03/08/2017 रोजी व्यक्तिमत्व विकास व सामाजिक प्रेरणा शिबीराचे आयोजन करण्यात आले. या कार्यक्रमाला उपस्थित प्रमुख अतिथी प्रा. प्रभाकरजी पुसदकर (नयी तालीम, सेवाग्राम, वर्षा.) अध्यक्ष प्राचार्य डॉ. मिलिंद सवाई उपस्थिती होते.

कार्यक्रमाची सुरूवात डॉ. बाबासाहेब आंबेडकर यांच्या प्रतिमेच्या पूजनाने झाली. व्यक्तिच्या सामाजिक दायित्वाचा विकास घडविण्याकरिता हा शिवीर घेण्यामागचा उद्देश होता. अतिथीपर भाषणात प्रा. प्रभाकरजी पुसदकर आपल्या शिक्षणाचा उपयोग समाजाकरिता जास्तीत जास्त कसा करता येईल यांची अनेक उदाहरणे पटवून दिली. मनुष्याच्या निरंतर प्रगतीस निरंतर वाचनाशिवाय दुसरा कोणताही पर्याय नसल्याचे त्यांनी टामपणे सांगितले. गरिबीतून वर आलेल्या अभ्यासू प्रवृत्तीमुळे थोर समाजसुधारक वैज्ञानिक आदी अनेक उदाहरणे त्यांनी आपल्या भाषणात पटवून दिले. समाजजिवनातून प्रेरणा कशी उपलब्ध होते व