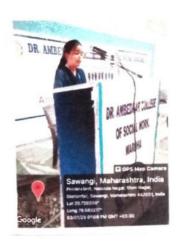

#### **Motivational Camp Report**

#### प्रेरणा शिबीर

देनांक : 03/08/2017

स्थळ ः डॉ. आंबेडकर कॉलेज ऑफ सोशल वर्क, वर्धा.

डॉ. आंबेडकर कॉलेज ऑफ सोशल वर्क, वर्धा येथे, दिनांक 03/08/2017 रोजी व्यक्तिमत्व विकास व सामाजिक प्रेरणा शिबीराचे आयोजन करण्यात आले. या कार्यक्रमाला उपस्थित प्रमुख अतिथी प्रा. प्रभाकरजी पुसदकर (नयी तालीम, सेवाग्राम, वर्षा.) अध्यक्ष प्राचार्य डॉ. मिलिंद सवाई उपस्थिती होते.

कार्यक्रमाची सुरूवात डॉ. बाबासाहेब आंबेडकर यांच्या प्रतिमेच्या पूजनाने झाली. व्यक्तिच्या सामाजिक दायित्वाचा विकास घडविण्याकरिता हा शिवीर घेण्यामागचा उद्देश होता. अतिथीपर भाषणात प्रा. प्रभाकरजी पुसदकर आपल्या शिक्षणाचा उपयोग समाजाकरिता जास्तीत जास्त कसा करता येईल यांची अनेक उदाहरणे पटवून दिली. मनुष्याच्या निरंतर प्रगतीस निरंतर वाचनाशिवाय दुसरा कोणताही पर्याय नसल्याचे त्यांनी टामपणे सांगितले. गरिबीतून वर आलेल्या अभ्यासू प्रवृत्तीमुळे थोर समाजसुधारक वैज्ञानिक आदी अनेक उदाहरणे त्यांनी आपल्या भाषणात पटवून दिले. समाजजिवनातून प्रेरणा कशी उपलब्ध होते व