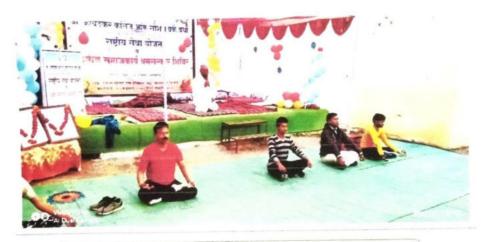

### नाट्य प्रशिक्षण शिबिर

सांस्कृतिक विभाग व ब्राइंटलाइंक करीअर गायडन्स विभागा अंतर्गत दि. 2.3 फेब्रुवारी 2018 ला महाविद्यालयात नाट्य प्रशिक्षण शिबिराचे आयोजन करण्यात आले, नाट्य प्रशिक्षण शिबिराचा उद्देश या प्रशिक्षणाच्या माध्यमातून विद्यार्थ्यांमध्ये कलागुणांना विकास व्हावा, पथनाट्य जी पद्धत सामाजिक समस्या सोडविण्यासाठी समाजकार्याच्या विद्यार्थ्यांना अतिशय उपयुक्त आहे. तमंच विद्यार्थ्यांना व्यवसाय म्हणून सिनेक्षेत्रात जाण्यासाठी या माध्यमातून प्रेरणा व मार्गदर्शन मिळून त्यांना रोजगार मिळावा हा होता. या प्रसंगी शिबिर घेण्यासाठी प्रमुख वक्ते म्हणून सिने विम्दर्शक, आंबेडकरी साहित्यांक, जिहादकार कवि (नारायण सुर्वे पुरस्कृत) प्रा. विकास कांबळे, मृंबई, सत्कारमूर्नी व विशेष अनिधी डॉ. सुनिता भोईकर, प्रमुख अतिधी डॉ. आनंद प्रकाश भेले, विशेष अनिधी, प्रा. वैर्यशील नाकसांडे, अव्यक्ष - प्राचार्य डॉ. मिलींद सवाई उपस्थित होते.

डॉ. मिर्लीट सवाई यांच्या प्रास्नाविकाने शिबिशाची सुरवात झाली. प्रा विकास कांबळे यांचा शाल व सन्मानींचन्ह दंवृन सन्कार करण्यान आला तसेच महाविद्यालयाच्या प्राध्यापिका सांस्कृतिक विभागाच्या प्रमृख व कला क्षेत्रातील अग्रेसर डॉ. सुनिता भोड्ंकर यांचा सुध्दा सत्कार शाल व स्मृती चिन्ह दंवृन करण्यान आला.