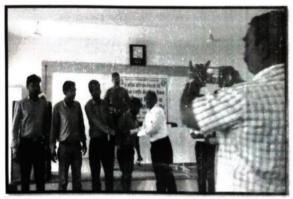

### Programme schedule

### डॉ. आंबेडकर कॉलेज ऑफ सोशल वर्क, वर्धा सत्र २०१७ — १८

### व्यक्तीमत्व विकास व सामाजिक प्रेरणा शिबिर

दिनांक -०३/०८/२०१७

वेळ — सकाळी १०.०० ते ४.००

स्थळ — सावित्रीबाई फुले सभागृह

#### वेळापत्रक

| अ.क | विवरण                                               | वेळ            | प्रमुख वक्ते                                                                  |
|-----|-----------------------------------------------------|----------------|-------------------------------------------------------------------------------|
| 2   | विद्यार्थी नोंदणी                                   | ९.४५ ते ९.४५   | संचालन<br>प्रा. प्रविण इंगळे                                                  |
| 2   | शिबिराचे उदघाटन<br>दिपप्रज्वलन प्रतिमेला<br>अभिवादन | 9.84 90.00     | उदघाटक — प्राचार्य<br>डॉ. मिलिंद सवाई<br>डॉ. माभुरी झाडे,<br>डॉ. सुनिता भोईकर |
| 3   | पाहुण्याचे परिचय स्वागत                             | १०.०० ते       | डॉ. माभुरी झाडे                                                               |
| 8   | मार्गदर्शक व्यक्तीमत्व<br>विकास                     | १०.३० ते १२.०० | डॉ. प्रविण वानखेडे                                                            |
| 4   | चहा                                                 | १२.०० ते १२.३० |                                                                               |
| Ę   | मार्गदर्शक कौशल्य<br>विकास                          | १२.३० ते १.३०  | डॉ.प्रविण वानखेडे                                                             |
| 9   | मार्गदर्शक सामाजिक<br>प्रेरणा                       | १.३० ते ३.३०   | डॉ. प्रभाकर पुसदकर                                                            |
| ۷   | खुले संवाद                                          | ३.३० ते ४.१०   | डॉ. प्रभाकर पुसदकर<br>प्रा. प्रविण वानखेडे<br>प्रा. प्रविण इंगळे              |