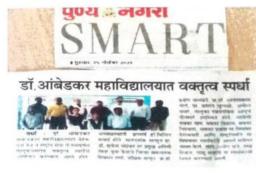

असते. त्या उर्जेचा वापर राष्ट्रनिर्मितीसाठी केला पाहिजे असे प्रतिपादन केले.

परीक्षक म्हणून आपली भुमिका मांडताना डॉ. आनंदप्रकाश भेले यांनी सर्व स्पर्धेकांचे कौतुक आणि अभिनंदन केले.वक्तृत्व स्पर्धेच्या विषयांचे महत्व सभागृहाला पटवून दिले. या स्पर्धेत महाविद्यालयातील १० विद्यार्थ्यांनी सहभाग घेतला. त्यापैकी अमोल पांडे, राधा हिवंज या ताशु धवने यांनी अनुक्रमे प्रथम, व्दितीय व तृतिय स्थान प्राप्त केले. महाविद्यालयाचे प्राचार्य डॉ. मिंलिद सर्वाई आणि श्री. शिवधन शर्मा यांनी विजेत्या स्पर्धेकांचा सत्कार केला.

या कार्यक्रमाचे संचालन प्रा.परमानंद उके, प्रास्ताविक डॉ. दिपक मगरदे सहा. रासेयो कार्यक्रम अधिकारी तर आभार प्रदर्शन डॉ. प्रविण वानखेडे, रासेयो कार्यक्रम अधिकारी यांनी केले. कार्यक्रमाच्या यशस्वीतेसाठी रासेयो स्वयसेवक व महाविद्यालयातील शिक्षक व शिक्षकेत्तर कर्मचारी यांनी परीश्रम घेतले.











Principal I/c.
Dr. Ambedies College of Social

# Food-Planet-Health Programme



# Rashtrasant Tukadoji Maharaj Nagpur University National Service Scheme



Dr. Sopandeo Pise Director NSS/Vegan /2021-22/57 Date - 29.07.2021

To,
The Principal
all NSS Colleges of
Nagpur, Bhandara, Gondia, Wardha

Subhject - Propasal Submitted by Vegan Outreach for Association, with NSS

Respected Sir / main

The Vegan Outreach is an Organaization initiated Mission Compassion 2021 -a virtual tour to reach top Universitys & youth group of Nagpur & spread awarness about the impact of food on helth, the environment and animals. During this tour , our keynots spekar Asha Gupta will intract with students about the health benefits of a plant-bassed diet and how compassionate food choice care save the planet an