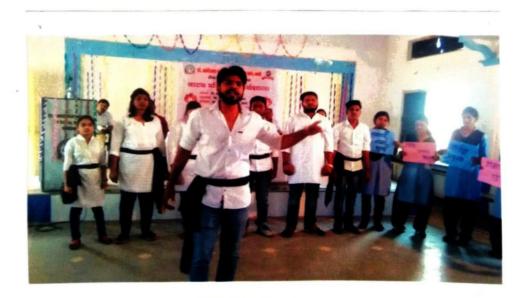

| ११.३० ते १.००  | प्रा. विकास कांबळे                     |
| <b>E</b> | भृमिका तयारी                                                                                                      | १.०० ते २.००   | डॉ. सुनिता भोईकर                       |
| 9        | नाटय प्रात्याश्चीक                                                                                                | २.१५ ते ४.१५   | प्रा. विकास कांबळे<br>डॉ. सुनिता भोईकर |
| 4        | समारोप/ आभार                                                                                                      | ४.१५ ते १.३०   | डॉ. आनदप्रकाश भेले                     |



Principal I/c.

Dr. Ambed rige of Social Work, V. ARDHA

#### **Photographs**



नारमं व हलाध्याणील मोगदाना बदका डॉ. खुनिना नोहरूर व था. विकास कांबरी



Principal I.C.

Principal I.C.

Principal I.C.

#### News



ब्यूरो| यर्घा

वति ते ता में ग

राण रे, र, रती

डॉ. आंबेडकर कॉलेज ऑफ सोशल वर्क में एक दिवसीय नाट्य प्रशिक्षण शिविर का आयोजन किया गया था। नाट्य प्रशिक्षक व प्रमुख अतिथि के तौर पर मुंबई के फिल्म दिरदर्शक, आंबेडकरी साहित्यिक कवि व जेहादकार विकास कांबले, उद्घाटक के तौर पर डॉ. सुनीता भोईकर, अध्यक्ष प्राचार्य डॉ. मिलिंद सवाई, विशेष अतिथि डॉ. आनंद प्रकाश भेले, प्रा. धैर्यशील ताकसांडे मौजूद थे।

उद्घाटक के तीर पर महाविद्यालय की प्राच्यापिका डॉ. सुनीता भोईकर ने अपने विचार व्यवत किए। इस अवसर पर नाट्य क्षेत्रचिहन योगदान पर डॉ. सुनीता भोईकर का सत्कार स्मृति चिहन व जीवनगौरव पुरस्का: देकर प्राचार्य व प्रा. धैर्यशील

ताकसांडे ने सत्कार किया। प्रा. धैर्यशील ताकसांडे ने प्रस्तावना रखी। विद्यार्थियों ने इस उपलक्ष्य में हल्लाबोल पथनाट्य प्रस्तुत