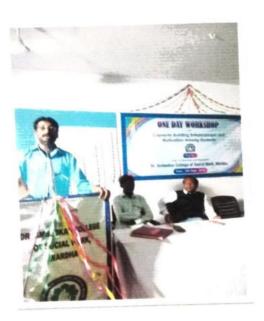

#### **Motivational Camp Report**

#### प्रेरणा शिबीर

देनांक : 03/08/2017

स्थळ ः डॉ. आंबेडकर कॉलेज ऑफ सोशल वर्क, वर्धा.

डॉ. आंबेडकर कॉलेज ऑफ सोशल वर्क, वर्धा येथे, दिनांक 03/08/2017 रोजी व्यक्तिमत्व विकास व सामाजिक प्रेरणा शिबीराचे आयोजन करण्यात आले. या कार्यक्रमाला उपस्थित प्रमुख अतिथी प्रा. प्रभाकरजी पुसदकर (नयी तालीम, सेवाग्राम, वर्षा.) अध्यक्ष प्राचार्य डॉ. मिलिंद सवाई उपस्थिती होते.

कार्यक्रमाची सुरूवात डॉ. बाबासाहेब आंबेडकर यांच्या प्रतिमेच्या पूजनाने झाली. व्यक्तिच्या सामाजिक दायित्वाचा विकास घडविण्याकरिता हा शिवीर घेण्यामागचा उद्देश होता. अतिथीपर भाषणात प्रा. प्रभाकरजी पुसदकर आपल्या शिक्षणाचा उपयोग समाजाकरिता जास्तीत जास्त कसा करता येईल यांची अनेक उदाहरणे पटवून दिली. मनुष्याच्या निरंतर प्रगतीस निरंतर वाचनाशिवाय दुसरा कोणताही पर्याय नसल्याचे त्यांनी टामपणे सांगितले. गरिबीतून वर आलेल्या अभ्यासू प्रवृत्तीमुळे थोर समाजसुधारक वैज्ञानिक आदी अनेक उदाहरणे त्यांनी आपल्या भाषणात पटवून दिले. समाजजिवनातून प्रेरणा कशी उपलब्ध होते व